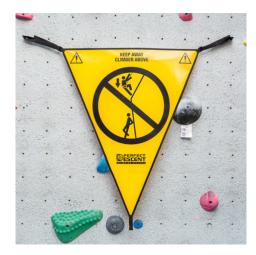

## AUTO BELAY GATE

## Ref: 300050

Features

- Durable vinyl coated polyester with nylon connecting loop and adjustable anchoring straps
  Bottom anchoring straps can be attached by utilizing your walls existing t-nuts, screw in holes or Icons depicting safety checks and warnings recognizable in any language
  Warnings in multiple languages

## Specifications

- Weight: ~575gm (20oz)
  Gate Dimensions: ~112cm x 122cm (44w x 48h), (excluding top loop and adjustment straps)
  Gate Material: 580g/m<sup>2</sup> vinyl coated polyester
  Loop Webbing Material: 2.5cm (1in) nylon webbing
  Adjuster Buckles: 2.5cm (1in) plastic