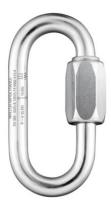

## Ref: 508-10

The original oval shape was developed on the principle of a chain link fitted with manual nut opening. This shape reflects the spirit of Maillon Rapide quick links connectors. Diameter 10mm. Weight 13 7g. Measures 89x40 5mm. Opening 12mm. Working load 1100 kg. Zinc plated steel

Información técnica:

| Brand:             | Peguet      |
|--------------------|-------------|
| Country of origin: | France      |
| Color:             | Silver zinc |
| Material:          | Steel       |
| Format:            | Individual  |
| Width:             | 89mm        |
| Gate Opening:      | 12mm        |
| Breaking Strenght: | 50kN        |
| Configurator:      | No          |
| Size long:         | 40,5mm      |
| Diameter:          | 10mm        |