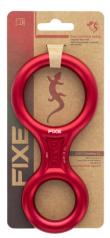

One of the standout features of this product is its small 35 mm hole, which allows you to quickly and easily attach a carabiner. This facilitates the belaying process and provides you with additional options for different setups and needs in your activity.

As for its dimensions, this assurer/descender has a large 52 mm hole, providing compatibility with a wide range of ropes of different diameters. This allows you to use thicker ropes for greater control or thinner ropes when lightweight performance is required.

Finally, in terms of portability, this device stands out for its lightweight construction, weighing just 145 g. This makes it an ideal choice for those seeking a compact and easy-to-carry piece of equipment without compromising on safety or quality.