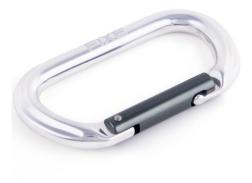

## Ref: 674

Wide symmetrical carabiner with screw lock ideal for use with pulleys and knots. PACKAGING INFO The packaging is made entirely of biodegradable material. It is made completely of Kraft Paper. The base of the applied dyes holds a vegetable origin. For it all of its packaging must be recycled as paper.

## Información técnica:

| Brand:               | Fixe                          |
|----------------------|-------------------------------|
| Country of origin:   | Taiwan                        |
| Color:               | Body Silver shinny, Gate Dark |
| Material:            | Aluminium 7075                |
| Format:              | Without + Manual User         |
| Major axis strength: | 22kN                          |
| Minor axis strength: | 7kN                           |
| Width:               | 59mm                          |
| Gate Opening:        | 22mm                          |
| Open Gate Strenght:  | 7kN                           |
| Locking system:      | Straight Gate, key lock       |
| Configurator:        | No                            |
| Size long:           | 110mm                         |