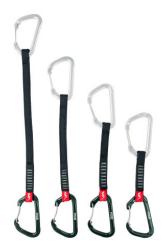

## **EXPRESS ROCK**

## Ref: Q02302

Lightweight, all-terrain sling with wide carabiners for an ease of use. Differentiatedcarabiners with straight trigger for the plate and curved as well in order to to facilitate the suitable placement of the rope. PACKAGING INFO The packaging is made entirely of biodegradable material. It is made completely of Kraft Paper. The base of the applied dyes holds a vegetable origin. For it all of its packaging must be recycled as paper.

Información técnica:

Brand: Fixe

Country of origin: Taiwan/Slovakia

Color: Silver-Anthracite-Dark Grey

Material: Aluminium-Polyamide-

Aluminium

Format: Blister Pack 4

Width: 16mm

Breaking Strenght: 22kN

Configurator: No

Size long: 18cm