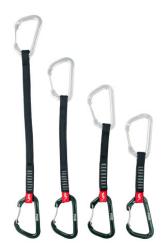

## **EXPRESS ROCK**

## Ref: Q02702

Lightweight, all-terrain sling with wide carabiners for an ease of use. Differentiatedcarabiners with straight trigger for the plate and curved as well in order to to facilitate the suitable placement of the rope. PACKAGING INFO The packaging is made entirely of biodegradable material. It is made completely of Kraft Paper. The base of the applied dyes holds a vegetable origin. For it all of its packaging must be recycled as paper.

Información técnica:

Brand: Fixe

Country of origin: Taiwan/Slovakia

Color: Silver-Anthracite-Dark Grey

Material: Aluminium-Polyamide-

Aluminium

Format: Blister Pack 4

Width: 16mm

Breaking Strenght: 22kN

Configurator: No

Size long: 24cm