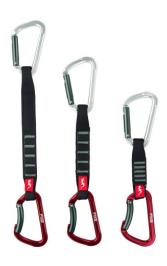

## MONTGRONY EXPRESS WIDE

## Ref: Q22312

Fixe s most iconic reviewed sling . New optimized colors and materials. Multipurpose sling, recommended for both sport climbing and traditional climbing and multi-pitch routes. Wide and ergonomic belt, ideal for working on projects. Available in three lengths: 120mm, 180mm and 240mm. Version with straight Montgrony and curved Montgrony carabiner. PACKAGING INFO The packaging is made entirely of biodegradable material. It is made completely of Kraft Paper. The base of the applied dyes holds a vegetable origin. For it all of its packaging must be recycled as paper.

Información técnica:

| Brand:             | Fixe                              |
|--------------------|-----------------------------------|
| Country of origin: | Taiwan/Slovakia                   |
| Color:             | Silver-Anthracite-Red             |
| Material:          | Aluminium-Polyamide-<br>Aluminium |
| Format:            | Blister Pack 4                    |
| Width:             | 16-25mm                           |
| Breaking Strenght: | 22kN                              |
| Configurator:      | No                                |
| Size long:         | 18cm                              |