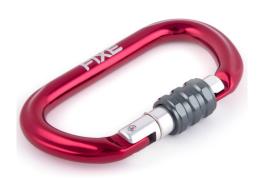

## SYMMETRIC SCREW

## Ref: 672

Wide symmetrical carabiner with screw lock ideal for use with pulleys and knots. PACKAGING INFO The packaging is made entirely of biodegradable material. It is made completely of Kraft Paper. The base of the applied dyes holds a vegetable origin. For it all of its packaging must be recycled as paper.

Información técnica:

Brand: Fixe

Country of origin: Taiwan

Color: Body Red shinny, Gate Siler sh

Material: Aluminium 7075

Format: Without + Manual User

Major axis strength: 22kN

Minor axis strength: 7kN

Width: 59mm

Gate Opening: 20mm

Open Gate Strenght: 7kN

Locking system: Manual Screw Gate locking,

key lock

Configurator: No

Size long: 110mm