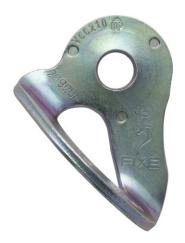

#### Fixe 1 Ecotri Plate

#### Plate geometry:

- Rounded inner edge for reduced carabiner wear.Directs the carabiner for optimal work on roofs.
- Conical Washer for enhanced torque control.
  Three anti-rotation pins for stability.
  Optimized surface for full contact.

### Plate characteristics:

- For M10/M12 screws.
  Weight: 57g (M10) / 56g (M12).
  Maximum strength: 25kN.
  Material: zinc-plated ecotri steel.

Información técnica:

| Brand:             | Fixe  |
|--------------------|-------|
| Country of origin: | Spain |
| Color:             | ZINC  |
| Material:          | Steel |
| Breaking Strenght: | 25kN  |
| Configurator:      | No    |
| Diameter:          | 10    |