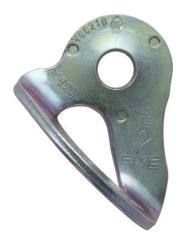

## Ref: V00210-C20

HANGER FIXE 1 ECOTRI STEEL

- Internal rounded edge for reduced wear of Directs the carabiner for optimal work on ceilings.
- Conical washer for better control of torque.
  Three anti-rotation pins.
- Optimized surface for full contact.

Features of the Fixe 1 plate:

- For M10 / M12 screws.
  Weight: 57g (M10) / 56g (M12).
  Breaking strength: 25kN.
  Material: zinc-plated ecotri steel / stainless steel 316L.

For more information, you can watch our video on YouTube.