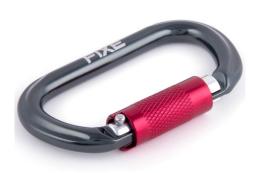

## SYMMETRIC AUTOLOCK 2P

## Ref: 673

Wide symmetrical carabiner with safety lock ideal for use with pulleys and knots. PACKAGING INFO The packaging is made entirely of biodegradable material. It is made completely of Kraft Paper. The base of the applied dyes holds a vegetable origin. For it all of its packaging must be recycled as paper.

Información técnica:

Brand: Fixe

Country of origin: Taiwan

Color: Body Dark Grey shinny, Gate

Si

Material: Aluminium 7075

Format: Without + Manual User

Major axis strength: 22kN

Minor axis strength: 7kN

Width: 59mm

Gate Opening: 20mm

Open Gate Strenght: 7kN

Locking system: Automatic Gate locking, key

lock

Configurator: No

Size long: 110mm