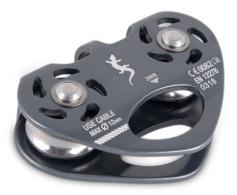

## DB2 CABLE

## Ref: 418

Double shaft pulley for wire. (Sheaves mounted on ball bearings). In these duraluminium pulleys was replaced by a stainless steel pulley. PACKAGING INFO The packaging is made entirely of biodegradable material. It is made completely of Kraft Paper. The base of the applied dyes holds a vegetable origin. For it all of its packaging must be recycled as paper.

Información técnica:

| Brand:             | Fixe              |
|--------------------|-------------------|
| Country of origin: | Taiwan            |
| Color:             | Grey              |
| Material:          | Aluminium         |
| Format:            | Blister + PES bag |
| Breaking Strenght: | 20kN              |
| Configurator:      | No                |
| Size long:         | 83x108mm          |