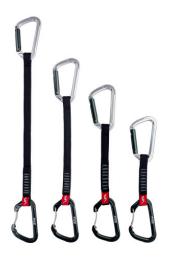

## Ref: Q11702

All terrain quickdraw with wide carabiners for easy use. Differentiated carabiners with a straight trigger for the plate and curved to facilitate placement of the rope. PACKAGING INFO The packaging is made entirely of biodegradable material. It is made completely of Kraft Paper. The base of the applied dyes holds a vegetable origin. For it all of its packaging must be recycled as paper.

Información técnica:

Brand: Fixe

Country of origin: Taiwan/Slovakia

Color: Silver-Anthracite-Dark Grey

Material: Aluminium-Polyamide-

Aluminium

Format: Blister Pack 4

Width: 16mm

Breaking Strenght: 22kN

Configurator: No

Size long: 24cm