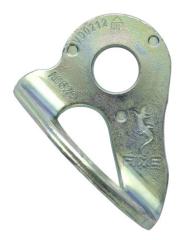

## Ref: V00212-C100

HANGER FIXE 1 ECOTRI STEEL

Internal rounded edge for reduced wear of carabiners.

Directs the carabiner for optimal work on ceilings.

Conical washer for better control of torque.

Three anti-rotation pins.

Optimized surface for full contact.

Features of the Fixe 1 plate:

- For M10 / M12 screws.
  Weight: 57g (M10) / 56g (M12).
  Breaking strength: 25kN.
  Material: zinc-plated ecotri steel / stainless steel 316L.