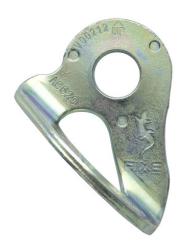

## Ref: V00212-C20

HANGER FIXE 1 ECOTRI STEEL

Internal rounded edge for reduced wear of carabiners.

Directs the carabiner for optimal work on ceilings.

Conical washer for better control of torque.

Three anti-rotation pins.

Optimized surface for full contact.

Features of the Fixe 1 plate:

For M10 / M12 screws.
Weight: 57g (M10) / 56g (M12).
Breaking strength: 25kN.
Material: zinc-plated ecotri steel / stainless steel 316L.