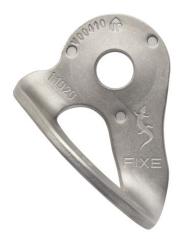

## Ref: V00410-C100

HANGER FIXE 1 316L STEEL

Internal rounded edge for reduced wear of carabiners.

Directs the carabiner for optimal work on ceilings.

Conical washer for better control of torque.

Three anti-rotation pins.

Optimized surface for full contact.

Features of the Fixe 1 plate:

- For M10 / M12 screws.
  Weight: 57g (M10) / 56g (M12).
  Breaking strength: 25kN.
  Material: zinc-plated ecotri steel / stainless steel 316L.