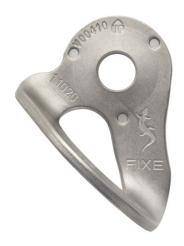

## HANGER FIXE 1 316L STEEL

## Ref: V00410-C20

HANGER FIXE 1 316L STEEL

Internal rounded edge for reduced wear of carabiners.

Directs the carabiner for optimal work on ceilings.

Conical washer for better control of torque.

Three anti-rotation pins.

Optimized surface for full contact.

Features of the Fixe 1 plate:

For M10 / M12 screws.
Weight: 57g (M10) / 56g (M12).
Breaking strength: 25kN.
Material: zinc-plated ecotri steel / stainless steel 316L.