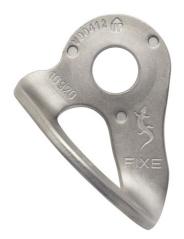

## HANGER FIXE 1 316L STEEL

## Ref: V00412-C100

HANGER FIXE 1 316L STEEL

Internal rounded edge for reduced wear of carabiners.

Directs the carabiner for optimal work on ceilings.

Conical washer for better control of torque.

Three anti-rotation pins.

Optimized surface for full contact.

Features of the Fixe 1 plate:

- For M10 / M12 screws.
  Weight: 57g (M10) / 56g (M12).
  Breaking strength: 25kN.
  Material: zinc-plated ecotri steel / stainless steel 316L.