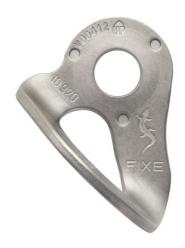

## Ref: V00412-C20

HANGER FIXE 1 316L STEEL

Internal rounded edge for reduced wear of carabiners.

Directs the carabiner for optimal work on ceilings.

Conical washer for better control of torque.

Three anti-rotation pins.

Optimized surface for full contact.

Features of the Fixe 1 plate:

For M10 / M12 screws.
Weight: 57g (M10) / 56g (M12).
Breaking strength: 25kN.
Material: zinc-plated ecotri steel / stainless steel 316L.