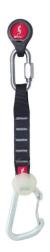

## Ref: 051113

R2 Gym-Bent-Wire. Designed for installation in climbing walls. It prevents snagging your fingers in the anchor. It extends the life of the carabiners and there are no sharp edges. It protects the express-ribbon and the wall. It contains an anti-rotation system and is easy to screw. And it also reduces noise in the climbing wall.