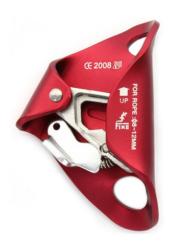

## Ref: 827

Ventral chest ascender. Designed for rope climbs. Easy to use. Pinch opening. Lightweight and also suitable with a wide range of rope diameters. Features Color: red Size of the locking device: 60x105mm Weight: 164g String compatibility: between 8 and 12mm Maximum working weight: 22kN PACKAGING INFO The packaging is made entirely of biodegradable material. It is made completely of Kraft Paper. The base of the applied dyes holds a vegetable origin. For it all of its packaging must be recycled as paper. .

## Información técnica:

Brand: Fixe

Country of origin: Taiwan

Material: Aluminium

Breaking Strenght: 22kN

Configurator: No

Size long: 60x105mm