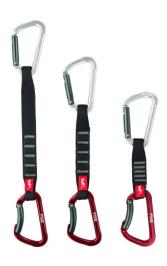

## Ref: Q22310

Fixe s most iconic reviewed sling . New optimized colors and materials. Multipurpose sling, recommended for both sport climbing and traditional climbing and multi-pitch routes. Wide and ergonomic belt, ideal for working on projects. Available in three lengths: 120mm, 180mm and 240mm. Version with straight Montgrony and curved Montgrony carabiner. PACKAGING INFO The packaging is made entirely of biodegradable material. It is made completely of Kraft Paper. The base of the applied dyes holds a vegetable origin. For it all of its packaging must be recycled as paper.

Información técnica:

| Brand:             | Fixe                              |
|--------------------|-----------------------------------|
| Country of origin: | Taiwan/Slovakia                   |
| Color:             | Silver-Anthracite-Red             |
| Material:          | Aluminium-Polyamide-<br>Aluminium |
| Format:            | Individual                        |
| Width:             | 16-25mm                           |
| Breaking Strenght: | 22kN                              |
| Configurator:      | No                                |
| Size long:         | 18cm                              |