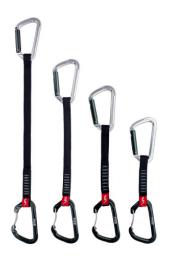

## Ref: Q11102

All terrain quickdraw with wide carabiners for easy use. Differentiated carabiners with a straight trigger for the plate and curved to facilitate placement of the rope. PACKAGING INFO The packaging is made entirely of biodegradable material. It is made completely of Kraft Paper. The base of the applied dyes holds a vegetable origin. For it all of its packaging must be recycled as paper.