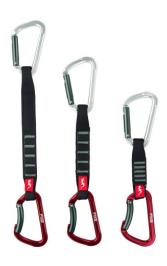

## Ref: Q22110

Fixe s most iconic reviewed sling . New optimized colors and materials. Multipurpose sling, recommended for both sport climbing and traditional climbing and multi-pitch routes. Wide and ergonomic belt, ideal for working on projects. Available in three lengths: 120mm, 180mm and 240mm. Version with straight Montgrony and curved Montgrony carabiner. PACKAGING INFO The packaging is made entirely of biodegradable material. It is made completely of Kraft Paper. The base of the applied dyes holds a vegetable origin. For it all of its packaging must be recycled as paper.

Información técnica:

| Brand:             | Fixe                              |
|--------------------|-----------------------------------|
| Country of origin: | Taiwan/Slovakia                   |
| Color:             | Silver-Anthracite-Red             |
| Material:          | Aluminium-Polyamide-<br>Aluminium |
| Format:            | Individual                        |
| Width:             | 16-25mm                           |
| Breaking Strenght: | 22kN                              |
| Configurator:      | No                                |
| Size long:         | 12cm                              |