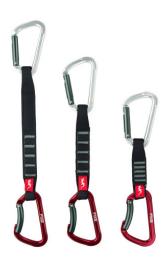

## Ref: Q22112

Fixe s most iconic reviewed sling . New optimized colors and materials. Multipurpose sling, recommended for both sport climbing and traditional climbing and multi-pitch routes. Wide and ergonomic belt, ideal for working on projects. Available in three lengths: 120mm, 180mm and 240mm. Version with straight Montgrony and curved Montgrony carabiner. PACKAGING INFO The packaging is made entirely of biodegradable material. It is made completely of Kraft Paper. The base of the applied dyes holds a vegetable origin. For it all of its packaging must be recycled as paper.

Información técnica:

| Brand:             | Fixe                              |
|--------------------|-----------------------------------|
| Country of origin: | Taiwan/Slovakia                   |
| Color:             | Silver-Anthracite-Red             |
| Material:          | Aluminium-Polyamide-<br>Aluminium |
| Format:            | Blister Pack 4                    |
| Width:             | 16-25mm                           |
| Breaking Strenght: | 22kN                              |
| Configurator:      | No                                |
| Size long:         | 12cm                              |