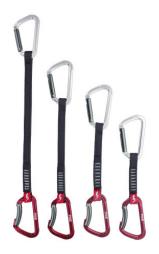

## Ref: Q22510

Fixes' most iconic express coated sling. New optimized colors and materials. Multipurposequickdraw, with wide carabiners to facilitate handling. Available in four lengths. Its lightness makes it especially suitable for classic climbing. Features Color: silver-anthracite-red Weight: 90g (12cm version) Breaking force: 22kN PACKAGING INFO The packaging is made entirely of biodegradable material. It is made completely of Kraft Paper. The base of the applied dyes holds a vegetable origin. For it all of its packaging must be recycled as paper.

Información técnica:

Brand: Fixe

Country of origin: Taiwan/Slovakia

Color: Red + Black

Material: Aluminium-Polyamide-

Aluminium

Tensile strength: 22kN

Configurator: No

Size long: 35cm