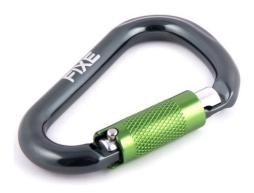

## LOTUS STONE HMS 3P

## Ref: R00192

HMS safety carabiner with a big opening and size. Made of aluminium with a round profile ideal for munter hitch knot and automatic knot. PACKAGING INFO The packaging is made entirely of biodegradable material. It is made completely of Kraft Paper. The base of the applied dyes holds a vegetable origin. For it all of its packaging must be recycled as paper.

Información técnica:

Brand: Fixe

Country of origin: Taiwan

Color: Body Dark Grey shinny, Gate

Si

Material: Aluminium 7075

Format: Without + Manual User

Major axis strength: 25kN

Minor axis strength: 7kN

Width: 75mm

Gate Opening: 23mm

Open Gate Strenght: 7kN

Locking system: Automatic Gate Triple locking,

key lock

Configurator: No

Size long: 113mm