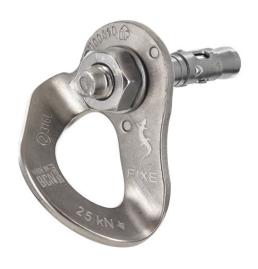

## Ref: V22410-K100

HANGER FIXE 1 316L STEEL + EXPANSION BOLT

Internal rounded edge for reduced wear of carabiners.

Directs the carabiner for optimal work on ceilings.

Conical washer. More control in the torque.

Three anti-rotation pins.

Optimized surface for full contact.

Features of the Fixe 1 plate:

• For M10 screws.

• Weight: 57g (M10).

Breaking strength: 25kN.Material: stainless steel 316L.

Parabolt M10x70mm 316L. Expansion bolt, M10, and 70mm long. Made of stainless steel 316L, for outdoor environments. ETA certified. Red depth installation mark. Fixe 1 and Fixe 2 plates approved only with Fixe parabolts, thus complying with standards: EN959, UIAA-123, and EN 795-A.