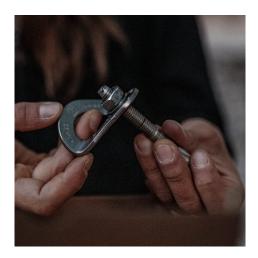

## Ref: V27412-K20

HANGER FIXE 1 316L STEEL + EXPANSION BOLT

Internal rounded edge for reduced wear of carabiners.

Directs the carabiner for optimal work on ceilings.

Conical washer. More control in the torque.

Three anti-rotation pins.

Optimized surface for full contact.

Features of the Fixe 1 plate:

- For M12 screws.
- Weight: 56g (M12).
- Breaking strength: 25kN.
  Material: stainless steel 316L.

Parabolt M12x110mm 316L. Expansion bolt, metric 12mm in diameter and 110mm long. Made of stainless steel 316L, for outdoor environments. ETA certified. Red depth installation mark. Fixe 1 and Fixe 2 plates approved only with Fixe parabolts, thus complying with standards: EN959, UIAA-123, and EN 795-A.