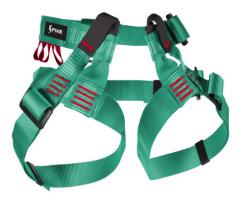

## Ref: H51009

Harness designed for caving. Its lightness and resistance in friction areas is notable. The buckles securely lock the straps in all kinds of conditions. One size with a wide range: -Adjustable waist up to 120 cm. - Adjustable leg straps up to 90 cm. - Elastic straps at the back. Colour code. Designed in three colours: Red: Safety seams and gear loops. More intuitive manoeuvrability and an easy review of security points. Black: Covers the areas most exposed to contact and at risk of chafing. Includes a breathable carry bag.