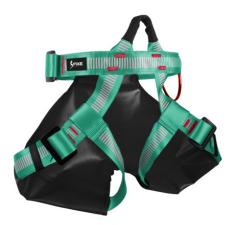

## Ref: H62009

Harness designed for canyoning. Its lightness and resistance in friction areas is notable. The buckles securely lock the straps in all kinds of conditions. One size with a wide range: -Adjustable waist of up to 120 cm. - Adjustable leg straps of up to 90 cm. - Elastic straps at the back. Colour code. Designed in three colours: Red: Safety seams and gear loops. More intuitive manoeuvrability and an easy review of security points. Black: Covers the areas most exposed to contact and at risk of chafing. Includes a breathable carry bag.