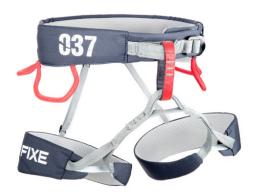

## 037

## Ref: A00948

Climbing Sports Harness Model 037 - Size M Description

The climbing sports harness Model 037 in size M is an ideal choice for climbers seeking comfort and safety. Designed with high-quality materials and ergonomic fit, this harness provides excellent support during climbing. Its sturdy and durable construction makes it a reliable tool for rock adventures.

Technical Specifications Certification Code EN12277:2015 Packing Size 30x15x15 cm Weight 0.42 kg Size Long M Country Of Origin Catalan Countries Color Light Grey, Dark Grey And Red Material Polyamide, Polyester, Steel Packing Unit 1 Format Mesh Bag Waist Measurements 750-850 mm Legs Measurements 580 mm