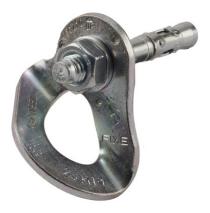

## HANGER FIXE 1 ECOTRI STEEL + EXPANSION BOLT

## Ref: V22210-K20

HANGER FIXE 1 ECOTRI STEEL + EXPANSION BOLT

Features of the components:

- Geometry of the Fixe 1 plate:
  - Internal rounded edge for reduced wear of carabiners.
    - Directs the carabiner for optimal work on ceilings.
    - Conicalwasher for increased control in the torque.
    - Three anti-rotation pins.
    - Optimized surface for full contact.

Features of the Fixe 1 plate:

- For M10 screws.
- Weight: 57g (M10).
- Breaking strength: 25kN.
- Material: Ecotri Steel.

Parabolt M10x70mm Ecotri Steel

- Expansion bolt, M10 and 70mm in length.
- Made of Ecotri Steel, suitable for outdoor environments.
- ETA certified.
- Red depth installation mark.