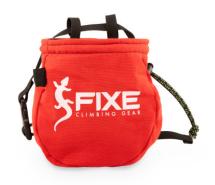

# FIXE CHALK BAG

#### Description

Fixe s magnesia is made with sustainable materials such as recycled polyester and locally sourced cottons, not only offering optimal performance on each ascent, but also contributing to a more sustainable environment for our planet. The recycled cotton lining and anti-pilling stitching provide durability and exceptional comfort during each climbing session.

### Features:

• Length: 15 cm

• Mouth width: 11 cm

• Opening perimeter: 36 cm

Color: Red

Weight: 81 gDesign: Classic and attractive

Manufacturing material: Recycled polyester and locally sourced cottons

Lining: Recycled cotton with anti-pilling stitching

• Belt: Adjustable up to 110 cm

• Made in: Barcelona