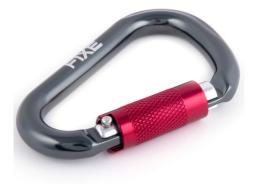

## LOTUS STONE HMS AUTOMATIC

## Ref: 082

HMS safety carabiner with a big opening and size. Made of aluminium with a round profile ideal for munter hitch knot and automatic knot. PACKAGING INFO The packaging is made entirely of biodegradable material. It is made completely of Kraft Paper. The base of the applied dyes holds a vegetable origin. For it all of its packaging must be recycled as paper.

## Información técnica:

| Brand:               | Fixe                                |
|----------------------|-------------------------------------|
| Country of origin:   | Taiwan                              |
| Color:               | Body Dark Grey shinny, Gate<br>Si   |
| Material:            | Aluminium 7075                      |
| Format:              | Without + Manual User               |
| Major axis strength: | 25kN                                |
| Minor axis strength: | 7kN                                 |
| Width:               | 75mm                                |
| Gate Opening:        | 23mm                                |
| Open Gate Strenght:  | 7kN                                 |
| Locking system:      | Automatic Gate locking, key<br>lock |
| Configurator:        | No                                  |
| Size long:           | 113mm                               |